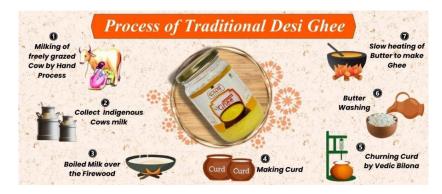

## The Essence of Purity: Gir Cow Ghee

Gir cow ghee stands apart from other ghee varieties due to its unique origin. Produced from the milk of the majestic Gir cows, indigenous to the Gir Forest region of Gujarat, India, this ghee boasts a distinct flavor profile and a treasure trove of health benefits. Unlike their modern counterparts, Gir cows are raised in a natural, free-grazing environment, where they consume a rich diet of diverse grasses, herbs, and shrubs. This translates into milk brimming with essential nutrients, vitamins, and minerals, which are then meticulously preserved during the ghee-making process at Goseva.