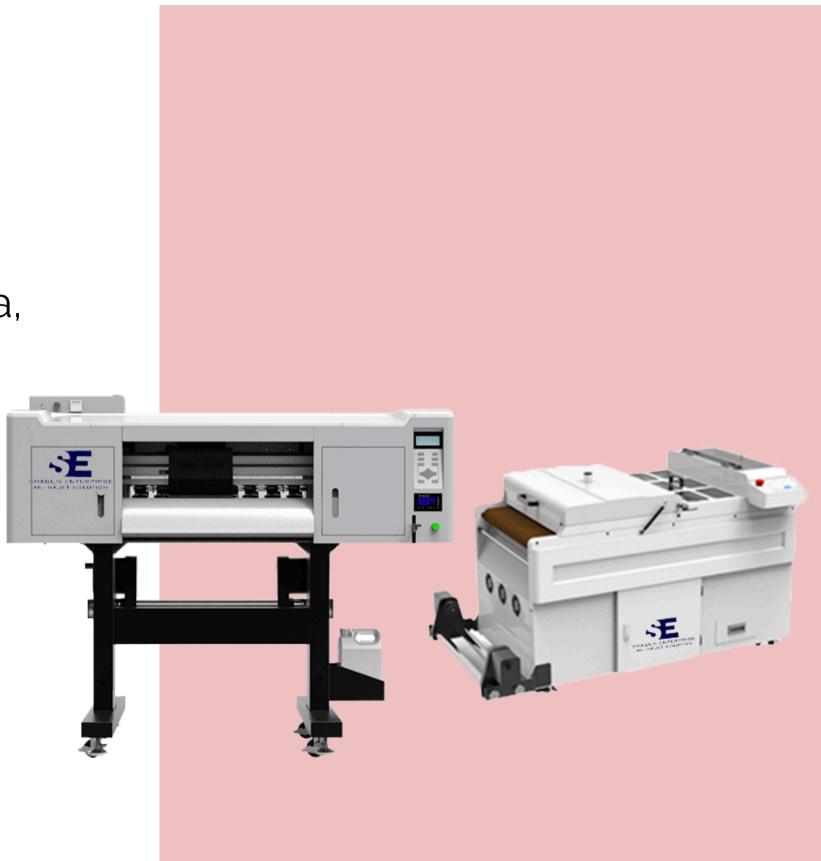

on segment, including 12 and 16 print head models. In the Direct on Fabric segment, we also introduced the 16-head Ricoh Gen-6 printer. Compared to 2022, we have exceeded our targets by three times, thanks to the support of our loyal customers, distributors, and dedicated staff. After achieving success in Gujarat, we expanded to Delhi, Punjab, Haryana, West Bengal, Maharashtra, and Tamil Nadu, and are now planning for PAN India expansion.

## About us

## Our Services

#### **DTF printer**

### <u>Uv printer</u>

#### **Direct On Fabric Machine**

#### **Sublimation Paper**

## Contact us

#### Location:

35-36,Udhana - Soma Kanjini Wadi, Khatodra, Near Udhna Darwaja, Surat.,Gujarat 395007

**Contact No:** 8320043676

Email Id: info@shagunenterprise.com

Website: www.shagunenterprise.com